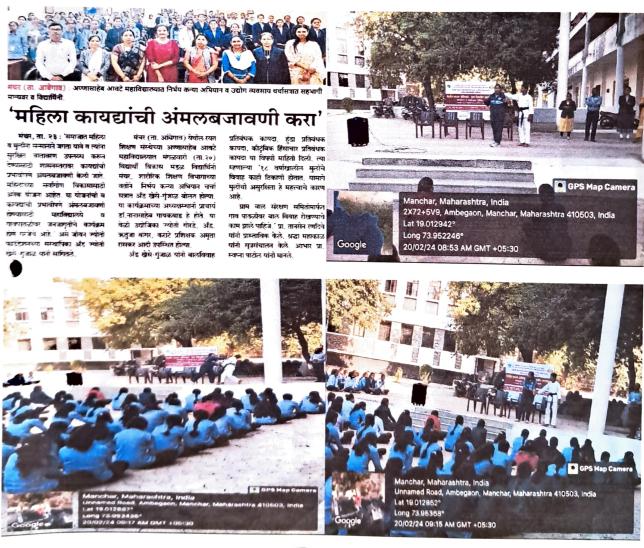

रयत शिक्षण संस्थेचे, अण्णासाहेब आवटे आर्ट्स, कॉमर्स, व हुतात्मा बाबू गेणू सायन्स कॉलेज सौ.कुसुमबेन कांतीलाल शाह आर्ट्स, कॉमर्स, सायन्स ज्युनिअर कॉलेज मंचर, ता. आंबेगाव, जि. पुणे. अहवाल-२०२३-२४ विद्यार्थी विकास मंडळ निर्भय कन्या अभियान एकदिवसीय कार्यशाळा

अण्णासाहेब आवटे महाविद्यालयात सावित्रीबाई फुले पुणे विद्यापीठ विद्यार्थी विकास मंडळ, विद्यार्थीनी मंच आणि शारीरिक शिक्षण विभाग यांच्या संयुक्त विद्यमाने महाविद्यालयात एकदिवसीय निर्भय कन्या अभियान कार्यशाळा आयोजित करण्यात आली. या कार्यशाळेचे उद्घाटन महाविद्यालायाचे प्राचार्य डॉ. एन. एस. गायकवाड यांचे हस्ते झाले.

या कार्यशाळेचे आयोजन तीन सत्रात करण्यात आले. सकाळी पहिले सत्रात ज्युदो कराटे प्रशिक्षक अमृता रासकर नारायणगाव यांनी विद्यार्थिनींना कौटुंबिक व सामाजिक जीवनात वावरताना स्वसंरक्षण कसे करावे? विद्यार्थिनींनी सुरक्षिततेच्या दृष्टीने निर्माण होणाऱ्या प्रसंगातून स्वतःला कसे सुरक्षित करावे? याबाबत मार्गदर्शन केले. तसेच विद्यार्थिनींना प्रात्यक्षिकाच्या माध्यमातून स्वसंरक्षण कसे करावे याबाबत मार्दर्शन केले. दुसरे सत्रात पुणे येथील सिव्हील व क्रिमिनल डिस्ट्रिक्ट कोर्ट चे अड. ज्योती खेसे गुंजाळ यांनी विद्यार्थिनींना कायदा व सुरक्षा यावर मार्गदर्शन केले. यावेळी बोलताना त्यांनी महिला सबलीकरण, स्त्रीशक्ती, भारतीय संस्कृतीची जोपासना, स्त्रियांचे हक्क व अधिकार,समाज परिवर्तनातील स्त्रीची भूमिका, महिलांविषयक कायद्यांची जाणीव जागृती या विषयावर उपस्थित विद्यार्थिनींना बहुमोल मार्गदर्शन केले. तिसरे सत्रात आंबेगाव तालुक्यातील महिला बचत गटाचे समन्वयक ज्योती गोरडे यांनी यांनी विद्यार्थिनींना महिला बचत गटाचे महत्त्व सांगितले. स्वतःचा एखादा लघु उद्योग सुरु करण्यासाठी इच्छुक असणाऱ्या महिलांसाठी महिला बचत गट एक अत्यंत महत्वाची बाब आहे. बचत गटामुळे राज्यातील पुष्कळ महिलांची सामाजिक तसेच आर्थिक स्थिती उंचावण्यास मदत होते. बचत गटाचे माध्यमातून महिलांच्या जीवनात बदल घडवून येत आहे. महिला बचत गटामुळे महिलांचा आत्मविश्वास वाढण्यास मदत होते त्यामुळे राज्यातील महिला सशक्त व आत्मनिर्भर बनतील. आपल्या अध्यक्षीय मनोगतात महाविद्यालायाचे प्राचार्य डॉ. एन. एस. गायकवाड यांनी आपले भाषणात विद्यार्थिनींचे स्वचा शोध, आत्मजाणीव, सकारात्मक दृष्टिकोन, ताणतणावाचे व्यवस्थापन, वाचन संस्कृती आणि व्यक्तिमत्व विकास, शिष्टाचार, यशस्वी व्यक्तिमत्वातील गुण व दोष, निर्भय व्हा. इत्यादी मुद्दयांना अनुसरून स्पर्धेच्या जगात वावरताना विद्यार्थिनींनी दृढ आत्मविश्वासाच्या बळावर व्यक्तिमत्व विकास कसा साधावा याबाबत बहुमोल असे मार्गदर्शन केले. सदर कार्यशाळा यशस्वी, करण्यासाठी डॉ. सुनील पानसरे, प्रा. डॉ. एजाज शेख, प्रा. डॉ. नामदेव आडमुठे, प्रा. डॉ. सखाराम उघडे, प्रा.अफरोज डांगे, प्रा. हेमांगी गवीत, प्रा. विजया खालकर इ. परिश्रम घेतले. तसेच या कार्यशाळेसाठी एकूण १०१ विद्यार्थिनीनी सहभाग नोंदविला.