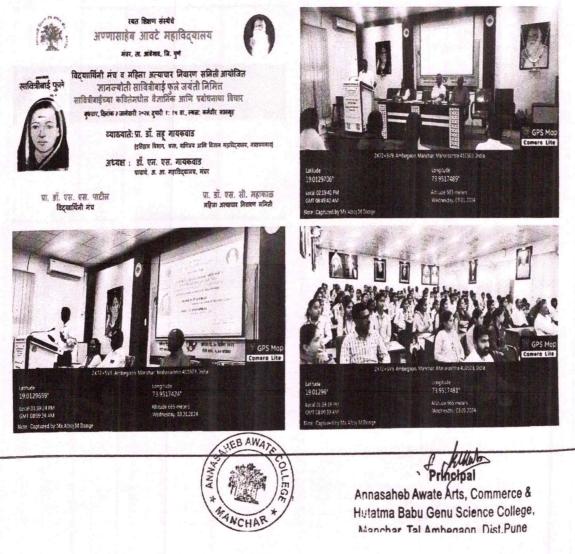

# Rayat Shikshan Sanstha's, Annasaheb Awate Arts, Commerce & Hutatma Babu Genu Science College, Manchar, Pune Anti-ragging Committee

# Annual Report: 2023-24

To ensure a safe learning environment, the college has taken the initiative to establish an anti-ragging cell. In current academic year to ensure a safe academic atmosphere, all students and their parents must complete an Anti-Ragging Affidavit during the college admission process. As per the guidelines of UGC, posters should be put up in college premises to create awareness about ragging. In this academic year, a self-defense training workshop was organized in association with the student forum and gymkhana department in which 82 girl students of the college participated. The committee member's supervision has integral to maintaining a well-organized and efficient educational environment.