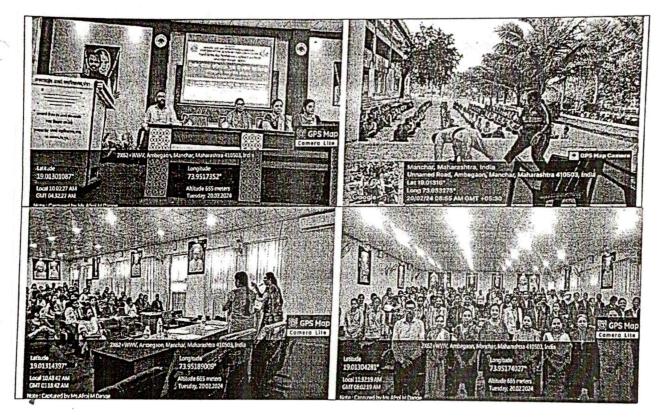

रयत शिक्षण संस्थेचे, अण्णासाहेब आवटे आर्ट्स, कॉमर्स, व हुतात्मा बाबू गेणू सायन्स कॉलेज सौ.कुसुमबेन कांतीलाल शाह आर्ट्स, कॉमर्स, सायन्स ज्युनिअर कॉलेज मंचर, ता. आंबेगाव, जि. पुणे. अहवाल-२०२३-२४ विद्यार्थी विकास मंडळ निर्भय कन्या अभियान एकदिवसीय कार्यशाळा

अण्णासाहेब आवटे महाविद्यालयात सावित्रीबाई फुले पुणे विद्यापीठ विद्यार्थी विकास मंडळ, विद्यार्थीनी मंच आणि शारीरिक शिक्षण विभाग यांच्या संयुक्त विद्यमाने महाविद्यालयात एकदिवसीय निर्भय कन्या अभियान कार्यशाळा आयोजित करण्यात आली. या कार्यशाळेचे उद्घाटन महाविद्यालायाचे प्राचार्य डॉ. एन. एस. गायकवाड यांचे हस्ते झाले.

या कार्यशाळेचे आयोजन तीन सत्रात करण्यात आले. सकाळी पहिले सत्रात ज्युदो कराटे प्रशिक्षक अमृता रासकर नारायणगाव यांनी विद्यार्थिनींना कौटुंबिक व सामाजिक जीवनात वावरताना स्वसंरक्षण कसे करावे? विद्यार्थिनींनी सुरक्षिततेच्या दृष्टीने निर्माण होणाऱ्या प्रसंगातून स्वतःला कसे सुरक्षित करावे? याबाबत मार्गदर्शन केले. तसेच विद्यार्थिनींना प्रात्यक्षिकाच्या माध्यमातून स्वसंरक्षण कसे करावे याबाबत मार्दर्शन केले. दुसरे सत्रात पुणे येथील सिव्हील व क्रिमिनल डिस्ट्रिक्ट कोर्ट चे अड. ज्योती खेसे गुंजाळ यांनी विद्यार्थिनींना कायदा व सुरक्षा यावर मार्गदर्शन केले. यावेळी बोलताना त्यांनी महिला सबलीकरण, स्त्रीशक्ती, भारतीय संस्कृतीची जोपासना, स्त्रियांचे हक्क व अधिकार,समाज परिवर्तनातील स्त्रीची भूमिका, महिलांविषयक कायद्यांची जाणीव जागृती या विषयावर उपस्थित विद्यार्थिनींना बहुमोल मार्गदर्शन केले. तिसरे सत्रात आंबेगाव तालुक्यातील महिला बचत गटाचे समन्वयक ज्योती गोरडे यांनी यांनी विद्यार्थिनींना महिला बचत गटाचे महत्त्व सांगितले. स्वतःचा एखादा लघु उद्योग सुरु करण्यासाठी इच्छुक असणाऱ्या महिलांसाठी महिला बचत गट एक अत्यंत महत्वाची बाब आहे. बचत गटामुळे राज्यातील पुष्कळ महिलांची सामाजिक तसेच आर्थिक स्थिती उंचावण्यास मदत होते. बचत गटाचे माध्यमातून महिलांच्या जीवनात बदल घडवून येत आहे. महिला बचत गटामुळे महिलांचा आत्मविश्वास वाढण्यास मदत होते त्यामुळे राज्यातील महिला सशक्त व आत्मनिर्भर बनतील. आपल्या अध्यक्षीय मनोगतात महाविद्यालायाचे प्राचार्य डॉ. एन. एस. गायकवाड यांनी आपले भाषणात विद्यार्थिनींचे स्वचा शोध, आत्मजाणीव, सकारात्मक दृष्टिकोन, ताणतणावाचे व्यवस्थापन, वाचन संस्कृती आणि व्यक्तिमत्व विकास, शिष्टाचार, यशस्वी व्यक्तिमत्वातील गुण व दोष, निर्भय व्हा. इत्यादी मुद्दयांना अनुसरून स्पर्धेच्या जगात वावरताना विद्यार्थिनींनी दृढ आत्मविश्वासाच्या बळावर व्यक्तिमत्व विकास कसा साधावा याबाबत बहुमोल असे मार्गदर्शन केले. सदर कार्यशाळा यशस्वी, करण्यासाठी डॉ. सुनील पानसरे, प्रा. डॉ. एजाज शेख, प्रा. डॉ. नामदेव आडमुठे, प्रा. डॉ. सखाराम उघडे, प्रा.अफरोज डांगे, प्रा. हेमांगी गवीत, प्रा. विजया खालकर इ. परिश्रम घेतले. तसेच या कार्यशाळेसाठी एकूण १०१ विद्यार्थिनीनी सहभाग नोंदविला.