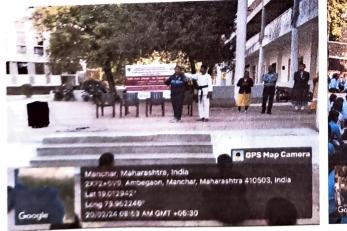

अण्णासाहेब आवटे महाविद्यालयात सावित्रीबाई फुले पुणे विद्यापीठ विद्यार्थी विकास मंडळ, विद्यार्थीनी मंच आणि शारीरिक शिक्षण विभाग यांच्या संयुक्त विद्यमाने महाविद्यालयात एकदिवसीय निर्भय कन्या अभियान कार्यशाळा आयोजित करण्यात आली. या कार्यशाळेचे उद्घाटन महाविद्यालायाचे प्राचार्य डॉ. एन. एस. गायकवाड यांचे हस्ते झाले.

या कार्यशाळेचे आयोजन तीन सत्रात करण्यात आले. सकाळी पहिले सत्रात ज्युदो कराटे प्रशिक्षक अमृता रासकर नारायणगाव यांनी विद्यार्थिनींना कौटुंबिक व सामाजिक जीवनात वावरताना स्वसंरक्षण कसे करावे? विद्यार्थिनींनी सुरक्षिततेच्या दृष्टीने निर्माण होणाऱ्या प्रसंगातून स्वतःला कसे सुरक्षित करावे? याबाबत मार्गदर्शन केले. तसेच विद्यार्थिनींना प्रात्यक्षिकाच्या माध्यमातून स्वसंरक्षण कसे करावे याबाबत मार्दर्शन केले. दुसरे सत्रात पुणे येथील सिव्हील व क्रिमिनल डिस्ट्रिक्ट कोर्ट चे अड. ज्योती खेसे गुंजाळ यांनी विद्यार्थिनींना कायदा व सुरक्षा यावर मार्गदर्शन केले. यावेळी बोलताना त्यांनी महिला सबलीकरण, स्त्रीशक्ती, भारतीय संस्कृतीची जोपासना, स्त्रियांचे हक्क व अधिकार,समाज परिवर्तनातील स्त्रीची भूमिका, महिलांविषयक कायद्यांची जाणीव जागृती या विषयावर उपस्थित विद्यार्थिनींना बहुमोल मार्गदर्शन केले. तिसरे सत्रात आंबेगाव तालुक्यातील महिला बचत गटाचे समन्वयक ज्योती गोरडे यांनी यांनी विद्यार्थिनींना महिला बचत गटाचे महत्त्व सांगितले. स्वतःचा एखादा लघु उद्योग सुरु करण्यासाठी इच्छुक असणाऱ्या महिलांसाठी महिला बचत गट एक अत्यंत महत्वाची बाब आहे. बचत गटामुळे राज्यातील पुष्कळ महिलांची सामाजिक तसेच आर्थिक स्थिती उंचावण्यास मदत होते. बचत गटाचे माध्यमातून महिलांच्या जीवनात बदल घडवून येत आहे. महिला बचत गटामुळे महिलांचा आत्मविश्वास वाढण्यास मदत होते त्यामुळे राज्यातील महिला सशक्त व आत्मनिर्भर बनतील. आपल्या अध्यक्षीय मनोगतात महाविद्यालायाचे प्राचार्य डॉ. एन. एस. गायकवाड यांनी आपले भाषणात विद्यार्थिनींचे स्वचा शोध, आत्मजाणीव, सकारात्मक दृष्टिकोन, ताणतणावाचे व्यवस्थापन, वाचन संस्कृती आणि व्यक्तिमत्व विकास, शिष्टाचार, यशस्वी व्यक्तिमत्वातील गुण व दोष, निर्भय व्हा. इत्यादी मुद्दयांना अनुसरून स्पर्धेच्या जगात वावरताना विद्यार्थिनींनी दृढ आत्मविश्वासाच्या बळावर व्यक्तिमत्व विकास कसा साधावा याबाबत बहुमोल असे मार्गदर्शन केले. सदर कार्यशाळा यशस्वी, करण्यासाठी डॉ. सुनील पानसरे, प्रा. डॉ. एजाज शेख, प्रा. डॉ. नामदेव आडमुठे, प्रा. डॉ. सखाराम उघडे, प्रा.अफरोज डांगे, प्रा. हेमांगी गवीत, प्रा. विजया खालकर इ. परिश्रम घेतले. तसेच या कार्यशाळेसाठी एकूण १०१ विद्यार्थिनीनी सहभाग नोंदविला.