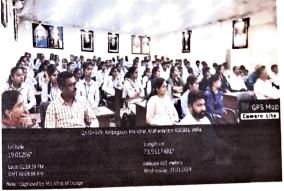

अण्णासाहेब आवटे महाविद्यालयात सावित्रीबाई फुले पुणे विद्यापीठ विद्यार्थी विकास मंडळ, विद्यार्थीनी मंच आणि शारीरिक शिक्षण विभाग यांच्या संयुक्त विद्यमाने महाविद्यालयात एकदिवसीय निर्भय कन्या अभियान कार्यशाळा आयोजित करण्यात आली. या कार्यशाळेचे उद्घाटन महाविद्यालायाचे प्राचार्य डॉ. एन. एस. गायकवाड यांचे हस्ते झाले.

या कार्यशाळेचे आयोजन तीन सत्रात करण्यात आले. सकाळी पहिले सत्रात ज्युदो कराटे प्रशिक्षक अमृता रासकर नारायणगाव यांनी विद्यार्थिनींना कौटुंबिक व सामाजिक जीवनात वावरताना स्वसंरक्षण कसे करावे? विद्यार्थिनींनी सुरक्षिततेच्या दृष्टीने निर्माण होणाऱ्या प्रसंगातून स्वतःला कसे सुरक्षित करावे? याबाबत मार्गदर्शन केले. तसेच विद्यार्थिनींना प्रात्यक्षिकाच्या माध्यमातून स्वसंरक्षण कसे करावे याबाबत मार्दर्शन केले. दुसरे सत्रात पुणे येथील सिव्हील व क्रिमिनल डिस्ट्रिक्ट कोर्ट चे अड. ज्योती खेसे गुंजाळ यांनी विद्यार्थिनींना कायदा व सुरक्षा यावर मार्गदर्शन केले. यावेळी बोलताना त्यांनी महिला सबलीकरण, स्त्रीशक्ती, भारतीय संस्कृतीची जोपासना, स्त्रियांचे हक्क व अधिकार,समाज परिवर्तनातील स्त्रीची भूमिका, महिलांविषयक कायद्यांची जाणीव जागृती या विषयावर उपस्थित विद्यार्थिनींना बहुमोल मार्गदर्शन केले. तिसरे सत्रात आंबेगाव तालुक्यातील महिला बचत गटाचे समन्वयक ज्योती गोरडे यांनी यांनी विद्यार्थिनींना महिला बचत गटाचे महत्त्व सांगितले. स्वतःचा एखादा लघु उद्योग सुरु करण्यासाठी इच्छुक असणाऱ्या महिलांसाठी महिला बचत गट एक अत्यंत महत्वाची बाब आहे. बचत गटामुळे राज्यातील पुष्कळ महिलांची सामाजिक तसेच आर्थिक स्थिती उंचावण्यास मदत होते. बचत गटाचे माध्यमातून महिलांच्या जीवनात बदल घडवून येत आहे. महिला बचत गटामुळे महिलांचा आत्मविश्वास वाढण्यास मदत होते त्यामुळे राज्यातील महिला सशक्त व आत्मनिर्भर बनतील. आपल्या अध्यक्षीय मनोगतात महाविद्यालायाचे प्राचार्य डॉ. एन. एस. गायकवाड यांनी आपले भाषणात विद्यार्थिनींचे स्वचा शोध, आत्मजाणीव, सकारात्मक दृष्टिकोन, ताणतणावाचे व्यवस्थापन, वाचन संस्कृती आणि व्यक्तिमत्व विकास, शिष्टाचार, यशस्वी व्यक्तिमत्वातील गुण व दोष, निर्भय व्हा. इत्यादी मुद्दयांना अनुसरून स्पर्धेच्या जगात वावरताना विद्यार्थिनींनी दृढ आत्मविश्वासाच्या बळावर व्यक्तिमत्व विकास कसा साधावा याबाबत बहुमोल असे मार्गदर्शन केले. सदर कार्यशाळा यशस्वी, करण्यासाठी डॉ. सुनील पानसरे, प्रा. डॉ. एजाज शेख, प्रा. डॉ. नामदेव आडमुठे, प्रा. डॉ. सखाराम उघडे, प्रा.अफरोज डांगे, प्रा. हेमांगी गवीत, प्रा. विजया खालकर इ. परिश्रम घेतले. तसेच या कार्यशाळेसाठी एकूण १०१ विद्यार्थिनीनी सहभाग नोंदविला.