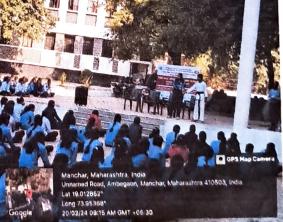

अण्णासाहेब आवटे महाविद्यालयात सावित्रीबाई फुले पुणे विद्यापीठ विद्यार्थी विकास मंडळ, विद्यार्थीनी मंच आणि शारीरिक शिक्षण विभाग यांच्या संयुक्त विद्यमाने महाविद्यालयात एकदिवसीय निर्भय कन्या अभियान कार्यशाळा आयोजित करण्यात आली. या कार्यशाळेचे उद्घाटन महाविद्यालायाचे प्राचार्य डॉ. एन. एस. गायकवाड यांचे हस्ते झाले.

या कार्यशाळेचे आयोजन तीन सत्रात करण्यात आले. सकाळी पहिले सत्रात ज्युदो कराटे प्रशिक्षक अमृता रासकर नारायणगाव यांनी विद्यार्थिनींना कौटुंबिक व सामाजिक जीवनात वावरताना स्वसंरक्षण कसे करावे? विद्यार्थिनींनी सुरक्षिततेच्या दृष्टीने निर्माण होणाऱ्या प्रसंगातून स्वतःला कसे सुरक्षित करावे? याबाबत मार्गदर्शन केले. तसेच विद्यार्थिनींना प्रात्यक्षिकाच्या माध्यमातून स्वसंरक्षण कसे करावे याबाबत मार्दर्शन केले. दुसरे सत्रात पुणे येथील सिव्हील व क्रिमिनल डिस्ट्रिक्ट कोर्ट चे अड. ज्योती खेसे गुंजाळ यांनी विद्यार्थिनींना कायदा व सुरक्षा यावर मार्गदर्शन केले. यावेळी बोलताना त्यांनी महिला सबलीकरण, स्त्रीशक्ती, भारतीय संस्कृतीची जोपासना, स्त्रियांचे हक्क व अधिकार,समाज परिवर्तनातील स्त्रीची भूमिका, महिलांविषयक कायद्यांची जाणीव जागृती या विषयावर उपस्थित विद्यार्थिनींना बहुमोल मार्गदर्शन केले. तिसरे सत्रात आंबेगाव तालुक्यातील महिला बचत गटाचे समन्वयक ज्योती गोरडे यांनी यांनी विद्यार्थिनींना महिला बचत गटाचे महत्त्व सांगितले. स्वतःचा एखादा लघु उद्योग सुरु करण्यासाठी इच्छुक असणाऱ्या महिलांसाठी महिला बचत गट एक अत्यंत महत्वाची बाब आहे. बचत गटामुळे राज्यातील पुष्कळ महिलांची सामाजिक तसेच आर्थिक स्थिती उंचावण्यास मदत होते. बचत गटाचे माध्यमातून महिलांच्या जीवनात बदल घडवून येत आहे. महिला बचत गटामुळे महिलांचा आत्मविश्वास वाढण्यास मदत होते त्यामुळे राज्यातील महिला सशक्त व आत्मनिर्भर बनतील. आपल्या अध्यक्षीय मनोगतात महाविद्यालायाचे प्राचार्य डॉ. एन. एस. गायकवाड यांनी आपले भाषणात विद्यार्थिनींचे स्वचा शोध, आत्मजाणीव, सकारात्मक दृष्टिकोन, ताणतणावाचे व्यवस्थापन, वाचन संस्कृती आणि व्यक्तिमत्व विकास, शिष्टाचार, यशस्वी व्यक्तिमत्वातील गुण व दोष, निर्भय व्हा. इत्यादी मुद्दयांना अनुसरून स्पर्धेच्या जगात वावरताना विद्यार्थिनींनी दृढ आत्मविश्वासाच्या बळावर व्यक्तिमत्व विकास कसा साधावा याबाबत बहुमोल असे मार्गदर्शन केले. सदर कार्यशाळा यशस्वी, करण्यासाठी डॉ. सुनील पानसरे, प्रा. डॉ. एजाज शेख, प्रा. डॉ. नामदेव आडमुठे, प्रा. डॉ. सखाराम उघडे, प्रा.अफरोज डांगे, प्रा. हेमांगी गवीत, प्रा. विजया खालकर इ. परिश्रम घेतले. तसेच या कार्यशाळेसाठी एकूण १०१ विद्यार्थिनीनी सहभाग नोंदविला.